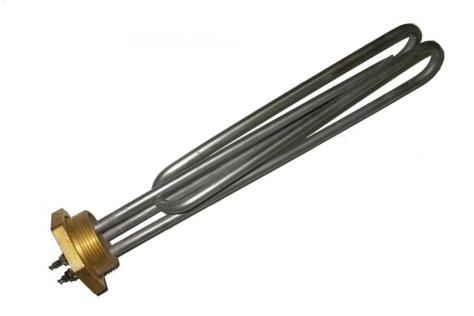

## Immersion Heater 4kW - 230V with G1 ½" thread

**PRODUCT CODE: 21110043** 

Immersion heater 4 kW - 230 V from stainless steel alloy tube AISI 316L (EN 1.4404), brazed on a threaded G1 1/2" brass cap S60. Recommended for boilers (electrical and solar), enameled, stainless-steel. Not suitable for copper tanks.