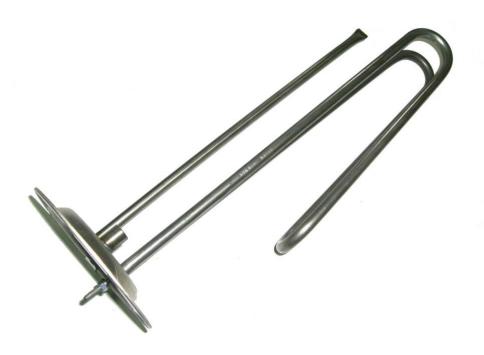

## Immersion Heater 4 kW 230 V with flange Φ120 INOX

## **PRODUCT DETAILS**

**21110041:** Double bending - for vertical installation **21110039:** Length 45 cm - for horizontal installation

Suitable for horizontal and floor-standing boilers (electrical and solar). Its performance stands out, as it is entirely composed of high-quality stainless steel (INOX).