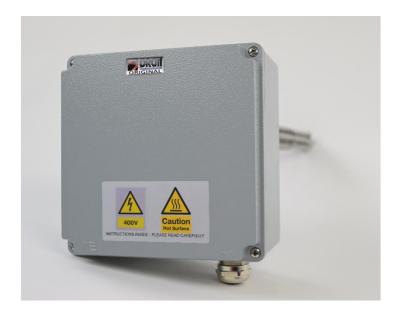

## Heating Unit – PRO Series

Powerful 3-phase heating unit for professional, heavy-duty use. The tube is composed of nickel alloy INCOLOY and is mounted on a G 1½" brass threaded cap. This superalloy is particularly resistant to corrosion and is suitable for use in areas with poor water quality. Features a cast-pressed aluminum box with stainless-steel cable gland and waterproof electric connections, providing protection against UV radiation, overheating and breakage, making it suitable for outdoor use. The unit includes a 3-phase thermostat and a 3-phase safety cut-out.