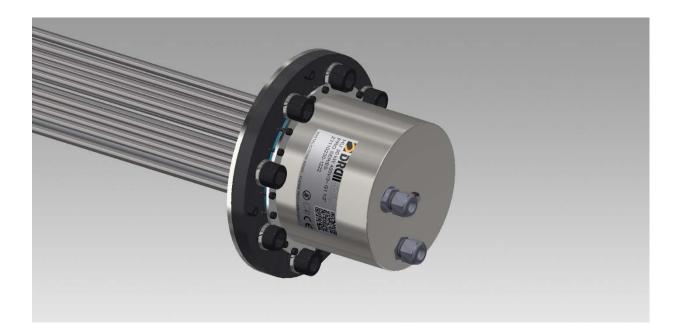

## **Flanged Immersion Heaters**

Powerful flanged heating units for heavy duty professional use, featuring:

- ✓ DN100 PG16 flange
- ✓ Replaceable heating elements
- ✓ IP 65 aluminum cover electrostatically painted
- ✓ Water temperature reading and safety cut-out sensor
- ✓ Low power density
- ✓ High alloy material heating elements
- ✓ Power ranging from 25 to 50 kW